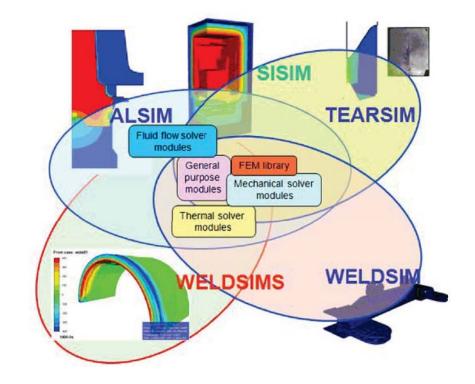

## **INVALS** general purpose optimization software

- ALSIM, WELDSIM, WELDSIMS, TEASIM and INVALS are modules in a multiphase fluidstructure-material interaction simulation software suite developed and sold by IFE for 20 years. It is a leading international simulation software in the field of metal parts production, processing and analysis. The software suits optimization module INVALS was expanded with four new optimization methods in NOWITECH, linked with the integrated model 3DFloat and used for optimization of blades, towers, substructures and moorings.
- Automated cost optimizing of offshore wind turbine components and systems can be a time saving and efficient way of minimizing the costs.
- Services provided to the industry by IFE. The software is also sold to a wide range of international companies in for example the metal production, welding, oil & gas and automotive industry.
- The development finished in NOWITECH in 2011