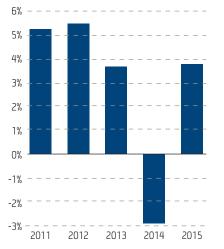

Net operating margin (%)

Investments

Scientific equipment and buildings (% of net operating income)