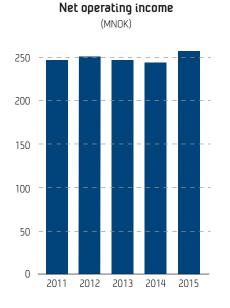

Net operating margin (%)

Investments

Scientific equipment and buildings (% of net operating income)