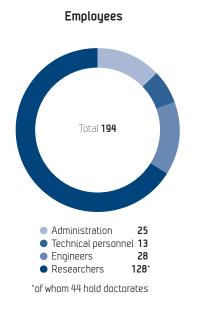

Net operating margin (%)

Investments

Scientific equipment and buildings (% of net operating income)