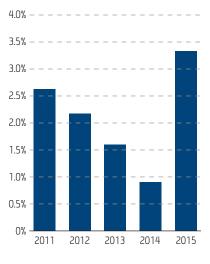

Net operating margin (%)

Investments

Scientific equipment and buildings (% of net operating income)