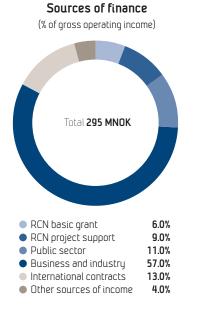

Net operating margin (%)

Investments

Scientific equipment and buildings (% of net operating income)