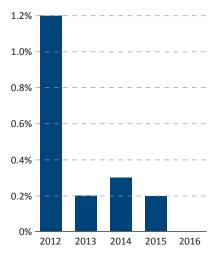

## SINTEF Technology and Society

SINTEF Technology and Society is a cross-disciplinary institute carrying out research in both the technical-industrial and social science fields. Our role in society is to identify solutions to the major challenges that lie at the interface of societal and technological development. In close collaboration with our clients in the private and public sectors, we carry out applied research and innovation targeted at working life and business, energy and the climate, health, socio-demographics and welfare, smart transport systems, and safe and secure communities.



















Investments

Scientific equipment and buildings (% of net operating income)