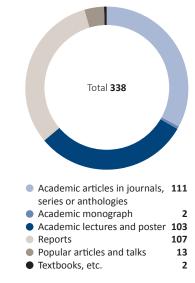

## SINTEF Technology and Society

SINTEF Technology and Society is a cross-disciplinary institute carrying out research in both the technical-industrial and social science fields. Our role in society is to identify solutions to the major challenges that lie at the interface of societal and technological development. In close collaboration with our clients in the private and public sectors, we carry out applied research and innovation targeted at working life and business, energy and the climate, health, socio-demographics and welfare, smart transport systems, and safe and secure communities.



















Investments

Scientific equipment and buildings (% of net operating income)