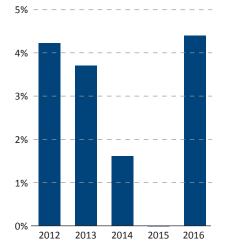

## SINTEF Technology and Society

SINTEF Technology and Society is a cross-disciplinary institute carrying out research in both the technical-industrial and social science fields. Our role in society is to identify solutions to the major challenges that lie at the interface of societal and technological development. In close collaboration with our clients in the private and public sectors, we carry out applied research and innovation targeted at working life and business, energy and the climate, health, socio-demographics and welfare, smart transport systems, and safe and secure communities.



















Investments

Scientific equipment and buildings (% of net operating income)