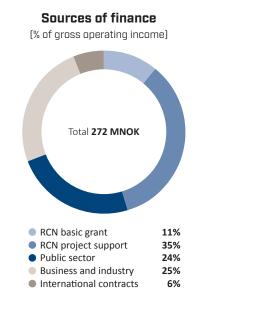

## SINTEF Technology and Society

SINTEF Technology and Society is a cross-disciplinary institute carrying out research in both the technical-industrial and social science fields. Our role in society is to identify solutions to the major challenges that lie at the interface of societal and technological development. In close collaboration with our clients in the private and public sectors, we carry out applied research and innovation targeted at working life and business, energy and the climate, health, socio-demographics and welfare, smart transport systems, and safe and secure communities.



















Investments

Scientific equipment and buildings (% of net operating income)