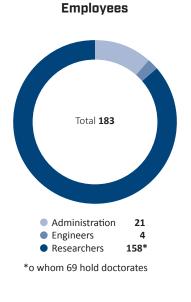

## SINTEF Technology and Society

SINTEF Technology and Society is a cross-disciplinary institute carrying out research in both the technical-industrial and social science fields. Our role in society is to identify solutions to the major challenges that lie at the interface of societal and technological development. In close collaboration with our clients in the private and public sectors, we carry out applied research and innovation targeted at working life and business, energy and the climate, health, socio-demographics and welfare, smart transport systems, and safe and secure communities.



















Investments

Scientific equipment and buildings (% of net operating income)