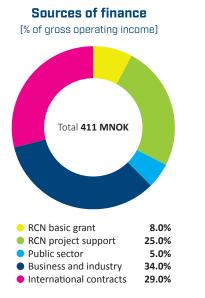

## SINTEF Digital

SINTEF Digital develops digital technologies for a better society. Our specialist expertise in such fields as sensor technology, Big Data, cyber security, and digital twins, combined with sectorrelated know-how, results in innovative concepts for Norwegian industry and public authorities. Our micro/nano laboratory (MiNaLab) is one of the world's leading research labs for the development and small-scale production of radiation sensors.



**Employees** 





\*of whom 136 hold doctorates









**Publications** (including popular dissemination)



Investments

Scientific equipment and buildings (% of net operating income)