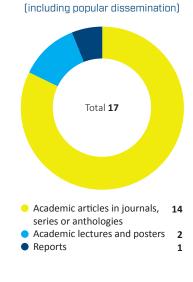

## SINTEF Manufacturing

SINTEF Manufacturing is Norway's leading centre of expertise in manufacturing. Our ambition is to create sustainable and effective solutions which provide competitive advantages for the Norwegian manufacturing industry. We provide expertise in automated production, product and production development, lean, value chain management and material technology, as well as laboratory and engineering services.



In SINTEF Manufacturing we have customers in both the manufacturing industry, as well as the agri- and food industry

Illustration: SINTEF Manufacturing



Total 92 Total 92 Administration 8 Technical personnel 15 Engineers 17 Researchers 52\* \*of whom 25 hold doctorates

**Employees** 

**Publications** 



👱 Think before you print







## Key financial figures

| млок                                      | 2014 | 2015 | 2016 | 2017 | 2018 |
|-------------------------------------------|------|------|------|------|------|
| Result                                    |      |      |      |      |      |
| Gross operating income                    | 107  | 125  | 128  | 132  | 146  |
| Net operating income                      | 87   | 100  | 100  | 103  | 115  |
| Operating result                          | 2    | 5    | -3   | 2    | 6    |
| Annual result                             | 2    | 4    | -2   | 1    | 4    |
| Balance                                   |      |      |      |      |      |
| Fixed assets                              | 8    | 11   | 14   | 13   | 12   |
| Current a