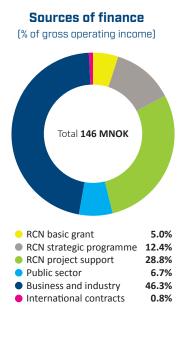

## SINTEF Manufacturing

SINTEF Manufacturing is Norway's leading centre of expertise in manufacturing. Our ambition is to create sustainable and effective solutions which provide competitive advantages for the Norwegian manufacturing industry. We provide expertise in automated production, product and production development, lean, value chain management and material technology, as well as laboratory and engineering services.



In SINTEF Manufacturing we have customers in both the manufacturing industry, as well as the agri- and food industry

Illustration: SINTEF Manufacturing



Total 92 Total 92 Administration 8 Technical personnel 15 Engineers 17 Researchers 52\* \*of whom 25 hold doctorates

**Employees** 

**Publications** 



👱 Think before you print







## Key financial figures

| млок                                      | 2014 | 2015 | 2016 | 2017 | 2018 |
|-------------------------------------------|------|------|------|------|------|
| Result                                    |      |      |      |      |      |
| Gross operating income                    | 107  | 125  | 128  | 132  | 146  |
| Net operating income                      | 87   | 100  | 100  | 103  | 115  |
| Operating result                          | 2    | 5    | -3   | 2    | 6    |
| Annual result                             | 2    | 4    | -2   | 1    | 4    |
| Balance