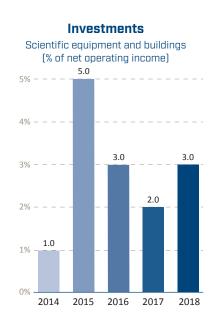

## SINTEF Manufacturing

SINTEF Manufacturing is Norway's leading centre of expertise in manufacturing. Our ambition is to create sustainable and effective solutions which provide competitive advantages for the Norwegian manufacturing industry. We provide expertise in automated production, product and production development, lean, value chain management and material technology, as well as laboratory and engineering services.



In SINTEF Manufacturing we have customers in both the manufacturing industry, as well as the agri- and food industry

Illustration: SINTEF Manufacturing



Total 92 Total 92 Administration 8 Technical personnel 15 Engineers 17 Researchers 52\* \*of whom 25 hold doctorates

**Employees** 

**Publications** 



👱 Think before you print







## Key financial figures

| млок                                      | 2014 | 2015 | 2016 | 2017 | 2018 |
|-------------------------------------------|------|------|------|------|------|
| Result                                    |      |      |      |      |      |
| Gross operating income                    | 107  | 125  | 128  | 132  | 146  |
| Net operating income                      | 87   | 100  | 100  | 103  | 115  |
| Operating result                          | 2    | 5    | -3   | 2    | 6    |
| Annual result                             | 2    | 4    | -2   | 1    | 4    |
| Balance                                   |      |      |      |      |      |
| Fixed assets                              | 8    | 11   | 14   | 13   | 12   |
| Current assets