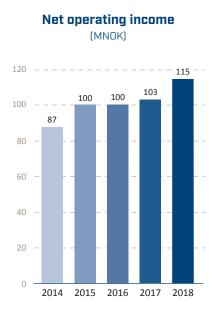

## Key financial figures

| млок                                      | 2014 | 2015 | 2016 | 2017 | 2018 |
|-------------------------------------------|------|------|------|------|------|
| Result                                    |      |      |      |      |      |
| Gross operating income                    | 107  | 125  | 128  | 132  | 146  |
| Net operating income                      | 87   | 100  | 100  | 103  | 115  |
| Operating result                          | 2    | 5    | -3   | 2    | 6    |
| Annual result                             | 2    | 4    | -2   | 1    | 4    |
| Balance                                   |      |      |      |      |      |
| Fixed assets                              | 8    | 11   | 14   | 13   | 12   |
| Current assets                            | 48   | 47   | 47   | 53   | 73   |
| Sum assets                                | 55   | 58   | 60   | 66   | 85   |
| Equity capital                            | 17   | 18   | 16   | 17   | 21   |
| Liabilities                               | 39   | 40   | 45   | 48   | 64   |
| Sum equity and liabilities                | 55   | 58   | 60   | 66   | 85   |
| Profitability                             |      |      |      |      |      |
| Operating margin %                        | 2.5  | 4.9  | -2.6 | 2.1  | 4.9  |
| Total profitability %                     | 4.2  | 8.7  | -4.2 | 3.4  | 7.6  |
| Profitability of equity capital %         | 3.3  | 8.0  | -4.9 | 7.2  | 7.0  |
| Liquidity                                 |      |      |      |      |      |
| Net cash flow from operational activities | -2   | 13   | 3    | 1    | 2    |
| Degree of liquidity                       | 1.4  | 1.5  | 1.2  | 1.2  | 1.1  |
| Solidity                                  |      |      |      |      |      |
| Equity capital %                          | 30.1 | 31.1 | 26.2 | 26.2 | 24.8 |
| Operating working capital                 | 13   | 15   | 9    | 10   | 9    |