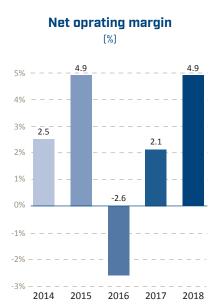

## Key financial figures

| млок                                      | 2014 | 2015 | 2016 | 2017 | 2018 |
|-------------------------------------------|------|------|------|------|------|
| Result                                    |      |      |      |      |      |
| Gross operating income                    | 107  | 125  | 128  | 132  | 146  |
| Net operating income                      | 87   | 100  | 100  | 103  | 115  |
| Operating result                          | 2    | 5    | -3   | 2    | 6    |
| Annual result                             | 2    | 4    | -2   | 1    | 4    |
| Balance                                   |      |      |      |      |      |
| Fixed assets                              | 8    | 11   | 14   | 13   | 12   |
| Current assets                            | 48   | 47   | 47   | 53   | 73   |
| Sum assets                                | 55   | 58   | 60   | 66   | 85   |
| Equity capital                            | 17   | 18   | 16   | 17   | 21   |
| Liabilities                               | 39   | 40   | 45   | 48   | 64   |
| Sum equity and liabilities                | 55   | 58   | 60   | 66   | 85   |
| Profitability                             |      |      |      |      |      |
| Operating margin %                        | 2.5  | 4.9  | -2.6 | 2.1  | 4.9  |
| Total profitability %                     | 4.2  | 8.7  | -4.2 | 3.4  | 7.6  |
| Profitability of equity capital %         | 3.3  | 8.0  | -4.9 | 7.2  | 7.0  |
| Liquidity                                 |      |      |      |      |      |
| Net cash flow from operational activities | -2   | 13   | 3    | 1    | 2    |
| Degree of liquidity                       | 1.4  | 1.5  | 1.2  | 1.2  | 1.1  |
| Solidity                                  |      |      |      |      |      |
| Equity capital %                          | 30.1 | 31.1 | 26.2 | 26.2 | 24.8 |
| Operating working capital                 | 13   | 15   | 9    | 10   | 9    |